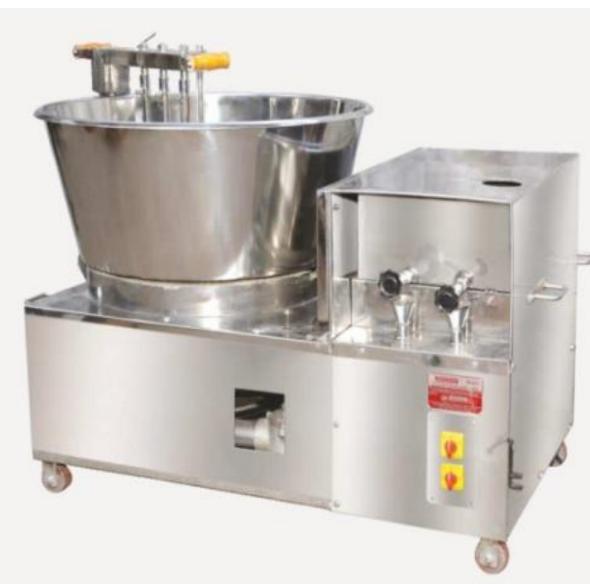

## MILK MAVA MAKING MACHINE MODEL- ASTH-22

MILK MAVA MAKING MACHINE MODEL - ASTH - 22

Scope of supply; Stainless Steel heavy duty body structure, with tilting attachment, heavy duty gearbox type mechanism for kajukatri and khova, Ceramic coating Gas operated high, Ceramic coating Gas operated high pressure Burner, with 2.0 H.P.+ 0.5 H.P motor Blower attach, Double pillar scraper attachment.

Vessel volume: 160 liter.

Milk boiling capacity: 150 liter

15 to 20 liter / Batch Khoa Making.

Terms; GST @ 18% Extra,

Packing/Forwarding/Transportation extra.

Dolivory Evour Factory

1. Vatsal Estate, uttam dairy cross road, navneet press corner, sukhramnagar, rakhial, Ahmedabad, Gujarat-380021.