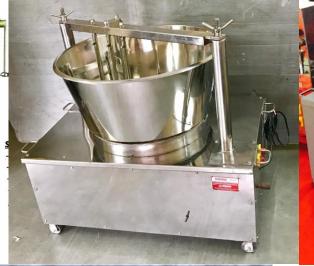

## MILK MAVA MAKING MACHINE MODEL- ASTH-22

MILK MAVA MAKING MACHINE MODEL - ASTH - 22

Scope of supply; Stainless Steel heavy duty body structure, with tilting attachment, heavy duty gearbox type mechanism for kajukatri and khova, Ceramic coating Gas operated high, Ceramic coating Gas operated high pressure Burner, with 2.0 H.P.+ 0.5 H.P motor Blower attach, Double pillar scraper attachment.

Vessel volume: 160 liter.

Milk boiling capacity: 150 liter

15 to 20 liter / Batch Khoa Making.

Terms; GST @ 18% Extra,

Packing/Forwarding/Transportation extra.

Dolivory Evour Factory

1. Vatsal Estate, uttam dairy cross road, navneet press corner, sukhramnagar, rakhial, Ahmedabad, Gujarat-380021.