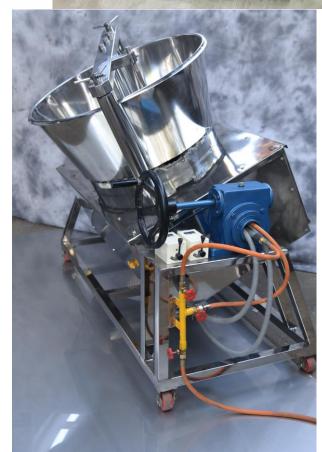

## MILK MAVA MAKING MACHINE MODEL- ASTH-22

MILK MAVA MAKING MACHINE MODEL - ASTH - 22

Scope of supply; Stainless Steel heavy duty body structure, with tilting attachment, heavy duty gearbox type mechanism for kajukatri and khova, Ceramic coating Gas operated high, Ceramic coating Gas operated high pressure Burner, with 2.0 H.P.+ 0.5 H.P motor Blower attach, Double pillar scraper attachment.

Vessel volume: 160 liter.

Milk boiling capacity: 150 liter

15 to 20 liter / Batch Khoa Making.

Terms; GST @ 18% Extra,

Packing/Forwarding/Transportation extra.

Dolivory Evour Factory

1. Vatsal Estate, uttam dairy cross road, navneet press corner, sukhramnagar, rakhial, Ahmedabad, Gujarat-380021.